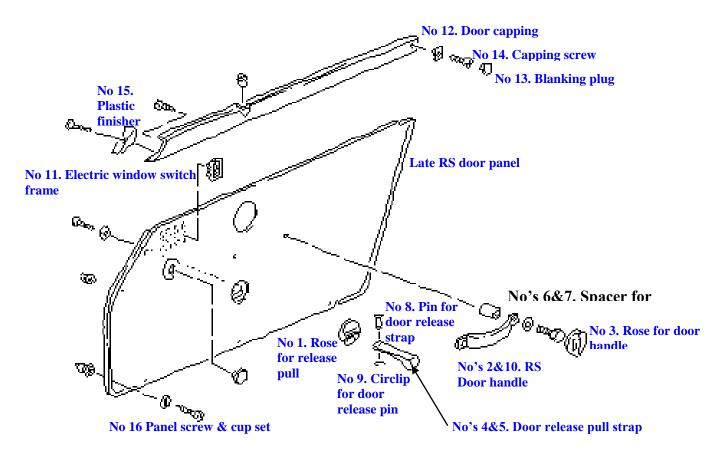

#### RS door panels and parts, Late Type

#### 911Sc/3.2/964/993

#### **Options on panels** (continued)

Capping Screw
 Plastic finisher
 Panel screw and cup

| 7. Spacer for handle, ours           | £ | В |
|--------------------------------------|---|---|
| 8. Pin for door release strap        | £ | В |
| 9. Circlip for door release pin pull | £ | В |
| 10. 964 RS '92 door handle, leather  | £ | В |
| 11. Electric window switch frames    | £ | В |
| 12. Door capping                     |   |   |
| 13. Blanking plug                    |   |   |
| 14 General Second                    |   |   |