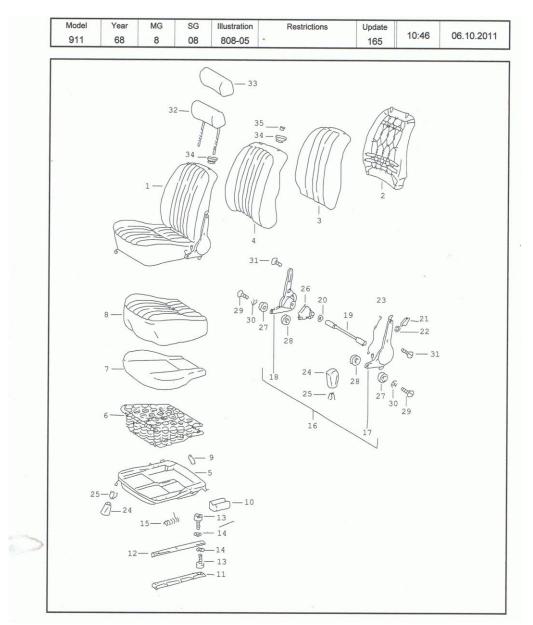

# **SEATS**

Rear seat and backrest 924 up to 1988, 944 up

19/10/2016

|                   | All ret                       | rim and supp  | oly prices on | this page car | ry a B trade di | scount      |                   |                |
|-------------------|-------------------------------|---------------|---------------|---------------|-----------------|-------------|-------------------|----------------|
|                   | Front seats                   | Front & rear  | Front seats   | Front & rear  | Front seats     | Front seat  | Front             | Front seats    |
|                   | retrimmed in                  | seats         | retrimmed in  |               | (centre         | new leather |                   |                |
|                   | OE leather Per                |               | -             | retrimmed in  | sections)       | facings OE  |                   |                |
|                   | Pair                          | OE leather    | Vinyl/cloth   | OE            | retrimmed in    | Per Pair    | ,                 | leather/vinyl  |
|                   | (Ruched see<br>item 10 below) |               | Per Pair      | Vinyl/cloth   | OE cloth        |             | facings<br>OE Per | OE Per<br>Pair |
|                   | item to below)                |               |               |               |                 |             | Pair              | Fall           |
| RETRIM            |                               |               |               |               |                 |             | 1 dil             |                |
| 356ABC *          | £1279.25                      | £1741.50      | £1171.75      | £1636.15      | £801.55         | £1023.50    | £931.50           | £1236.25       |
| 912 / 911 to 73   | £1279.25                      | £1741.50      | £1171.75      | £1636.15      | £801.55         | £1023.50    | £931.50           | £1236.25       |
| 911 74 to 83      | £1392.13                      | £1779.13      | £1273.88      | £1742.58      | £839.50         | £1104.00    | £971.75           | £1287.85       |
| 911 83 to 94      | £1392.13                      | £1779.13      | £1273.88      | £1742.58      | £839.50         | £1104.00    | £971.75           | £1287.85       |
| 993 / 94 to 98 *  | £1392.13                      | £1800.63      | £1273.88      | £1742.58      | £839.50         | £1104.00    | £971.75           | £1287.85       |
| 924 / 944 / 968 * | £1392.13                      | £2300.50      | £1273.88      | £2107.00      | £839.50         | £1104.00    | £971.75           | £1287.85       |
| 928 (see item 2)  | £1967.00                      | £2981.00      | £1917.00      | £2879.00      | £1341.00        | £1518.00    | £1404.00          | £1776.00       |
| Boxster/996/997   | £1381.38                      | £1875.88      |               |               |                 |             |                   |                |
| Note : special    |                               |               |               |               |                 |             |                   |                |
| order leather     |                               |               |               |               |                 |             |                   |                |
| colours + £ 250   | (No discount of               | on special co | olour surchar | ge fee)       |                 |             |                   |                |

#### Front seat Front and Front seat Front & rear Front seats Front seat covers OE rear seat covers OE seat covers centre sections covers half leather Perf covers OE cloth/ vinyl OE Leather OE OE £80 extra Pair leather Perf Pair Vinyl/cloth Perf/ cloth, leather/vinyl Headrest Headrest Pair extra each covers £10.00 covers SUPPLY ONLY each £10.00 each 356ABC £947.10 £1243.00 £849.20 £1137.40 £82.50 £896.50 912 £947.10 £1243.00 £849.20 £1137.40 £82.50 £896.50 911 to 73 £947.10 £849.20 £1243.00 £1137.40 £82.50 £896.50 911 74 to 94 £1386.00 £902.00 £1012.00 £1265.00 £85.80 £962.50 993 94 to 98 £1012.00 £1386.00 £902.00 £1265.00 £90.20 £962.50 924 / 944 / 968 £1012.00 £1833.70 £902.00 £1723.70 £85.80 £962.50 928 (see item 2) £1416.00 £2126.00 Boxster/996/ 997 £1078.00

| 1. Retrim seat complete in vinyl / cloth From                        | £ 585.88 per seat ( plus parts see below )        |
|----------------------------------------------------------------------|---------------------------------------------------|
| Retrim seat complete in leather from                                 | £ 639.63 per seat (Plus parts see below)          |
| <ol><li>Backrest refurb parts : rubber support rings each</li></ol>  | £1.65                                             |
| Hessian pad each                                                     | £25.85                                            |
| 3. Foam pad back support each                                        | £128.00                                           |
| <ol><li>Backrest cover supply, vinyl / cloth each from</li></ol>     | £233.99                                           |
| Leather from                                                         | £283.83                                           |
| <ol><li>Metal pan base shot blast / powder coat black each</li></ol> | £32.34                                            |
| 6. Seat spring base unit each                                        | £138.05                                           |
| 7. Seat base foam each                                               | £128.00                                           |
| <ol><li>Seat base cover supply , vinyl / cloth each</li></ol>        | £196.56                                           |
| leather from                                                         | £237.16                                           |
| 9. Option : per seat , remove all trim / covers , replace rubber s   | upport rings , replace hessian pad ,repad / reuse |
| existing padding , labour                                            | £259.88 , plus parts .                            |
| 10. Hessian for seat base each                                       | £5.23                                             |
| 11. Recliners / hinges as parts No 16 black type recon each          | £67.95                                            |
| As above but chrome type rechrome etc each                           | £102.08                                           |