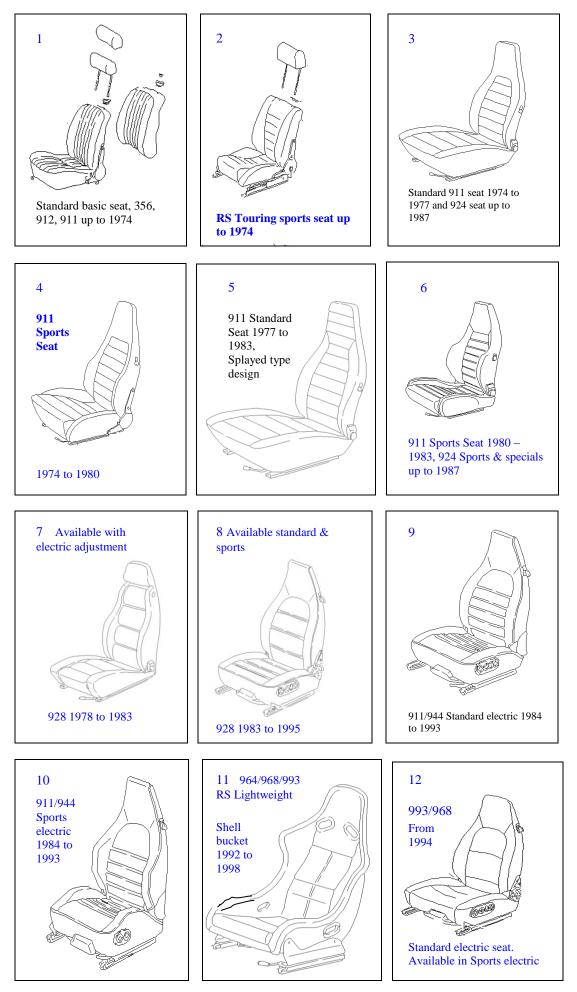

# **SEATS**

Rear seat and backrest 924 up to 1988, 944 up

19/10/2016

|                   | All ret                       | rim and supp  | oly prices on | this page car | ry a B trade di | scount      |                   |                |
|-------------------|-------------------------------|---------------|---------------|---------------|-----------------|-------------|-------------------|----------------|
|                   | Front seats                   | Front & rear  | Front seats   | Front & rear  | Front seats     | Front seat  | Front             | Front seats    |
|                   | retrimmed in                  | seats         | retrimmed in  |               | (centre         | new leather |                   |                |
|                   | OE leather Per                |               | -             | retrimmed in  | sections)       | facings OE  |                   |                |
|                   | Pair                          | OE leather    | Vinyl/cloth   | OE            | retrimmed in    | Per Pair    | ,                 | leather/vinyl  |
|                   | (Ruched see<br>item 10 below) |               | Per Pair      | Vinyl/cloth   | OE cloth        |             | facings<br>OE Per | OE Per<br>Pair |
|                   | item to below)                |               |               |               |                 |             | Pair              | Fall           |
| RETRIM            |                               |               |               |               |                 |             | 1 dil             |                |
| 356ABC *          | £1279.25                      | £1741.50      | £1171.75      | £1636.15      | £801.55         | £1023.50    | £931.50           | £1236.25       |
| 912 / 911 to 73   | £1279.25                      | £1741.50      | £1171.75      | £1636.15      | £801.55         | £1023.50    | £931.50           | £1236.25       |
| 911 74 to 83      | £1392.13                      | £1779.13      | £1273.88      | £1742.58      | £839.50         | £1104.00    | £971.75           | £1287.85       |
| 911 83 to 94      | £1392.13                      | £1779.13      | £1273.88      | £1742.58      | £839.50         | £1104.00    | £971.75           | £1287.85       |
| 993 / 94 to 98 *  | £1392.13                      | £1800.63      | £1273.88      | £1742.58      | £839.50         | £1104.00    | £971.75           | £1287.85       |
| 924 / 944 / 968 * | £1392.13                      | £2300.50      | £1273.88      | £2107.00      | £839.50         | £1104.00    | £971.75           | £1287.85       |
| 928 (see item 2)  | £1967.00                      | £2981.00      | £1917.00      | £2879.00      | £1341.00        | £1518.00    | £1404.00          | £1776.00       |
| Boxster/996/997   | £1381.38                      | £1875.88      |               |               |                 |             |                   |                |
| Note : special    |                               |               |               |               |                 |             |                   |                |
| order leather     |                               |               |               |               |                 |             |                   |                |
| colours + £ 250   | (No discount of               | on special co | olour surchar | ge fee)       |                 |             |                   |                |

#### Front seat Front and Front seat Front & rear Front seats Front seat covers OE rear seat covers OE seat covers centre sections covers half leather Perf covers OE cloth/ vinyl OE Leather OE OE £80 extra Pair leather Perf Pair Vinyl/cloth Perf/ cloth, leather/vinyl Headrest Headrest Pair extra each covers £10.00 covers SUPPLY ONLY each £10.00 each 356ABC £947.10 £1243.00 £849.20 £1137.40 £82.50 £896.50 912 £947.10 £1243.00 £849.20 £1137.40 £82.50 £896.50 911 to 73 £947.10 £849.20 £1243.00 £1137.40 £82.50 £896.50 911 74 to 94 £1386.00 £902.00 £1012.00 £1265.00 £85.80 £962.50 993 94 to 98 £1012.00 £1386.00 £902.00 £1265.00 £90.20 £962.50 924 / 944 / 968 £1012.00 £1833.70 £902.00 £1723.70 £85.80 £962.50 928 (see item 2) £1416.00 £2126.00 Boxster/996/ 997 £1078.00

9. New cables, sports seat '74 – '80 £38.50

10. Ruched effect 3.2/964/993/ 928/996 £269.50

pair

Each, short and long Add extra to seat pricing

RS Touring part produced In house

Rear seats 911 up to 1993 Single cover parts