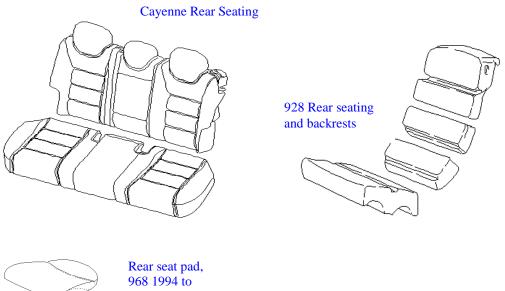

# **SEATS**

Rear seat and backrest 924 up to 1988, 944 up

19/10/2016

|                   | All ret                       | rim and supp  | oly prices on | this page car | ry a B trade di | scount      |                   |                |
|-------------------|-------------------------------|---------------|---------------|---------------|-----------------|-------------|-------------------|----------------|
|                   | Front seats                   | Front & rear  | Front seats   | Front & rear  | Front seats     | Front seat  | Front             | Front seats    |
|                   | retrimmed in                  | seats         | retrimmed in  |               | (centre         | new leather |                   |                |
|                   | OE leather Per                |               | -             | retrimmed in  | sections)       | facings OE  |                   |                |
|                   | Pair                          | OE leather    | Vinyl/cloth   | OE            | retrimmed in    | Per Pair    | ,                 | leather/vinyl  |
|                   | (Ruched see<br>item 10 below) |               | Per Pair      | Vinyl/cloth   | OE cloth        |             | facings<br>OE Per | OE Per<br>Pair |
|                   | item to below)                |               |               |               |                 |             | Pair              | Fall           |
| RETRIM            |                               |               |               |               |                 |             | 1 dil             |                |
| 356ABC *          | £1279.25                      | £1741.50      | £1171.75      | £1636.15      | £801.55         | £1023.50    | £931.50           | £1236.25       |
| 912 / 911 to 73   | £1279.25                      | £1741.50      | £1171.75      | £1636.15      | £801.55         | £1023.50    | £931.50           | £1236.25       |
| 911 74 to 83      | £1392.13                      | £1779.13      | £1273.88      | £1742.58      | £839.50         | £1104.00    | £971.75           | £1287.85       |
| 911 83 to 94      | £1392.13                      | £1779.13      | £1273.88      | £1742.58      | £839.50         | £1104.00    | £971.75           | £1287.85       |
| 993 / 94 to 98 *  | £1392.13                      | £1800.63      | £1273.88      | £1742.58      | £839.50         | £1104.00    | £971.75           | £1287.85       |
| 924 / 944 / 968 * | £1392.13                      | £2300.50      | £1273.88      | £2107.00      | £839.50         | £1104.00    | £971.75           | £1287.85       |
| 928 (see item 2)  | £1967.00                      | £2981.00      | £1917.00      | £2879.00      | £1341.00        | £1518.00    | £1404.00          | £1776.00       |
| Boxster/996/997   | £1381.38                      | £1875.88      |               |               |                 |             |                   |                |
| Note : special    |                               |               |               |               |                 |             |                   |                |
| order leather     |                               |               |               |               |                 |             |                   |                |
| colours + £ 250   | (No discount of               | on special co | olour surchar | ge fee)       |                 |             |                   |                |

#### Front seat Front and Front seat Front & rear Front seats Front seat covers OE rear seat covers OE seat covers centre sections covers half leather Perf covers OE cloth/ vinyl OE Leather OE OE £80 extra Pair leather Perf Pair Vinyl/cloth Perf/ cloth, leather/vinyl Headrest Headrest Pair extra each covers £10.00 covers SUPPLY ONLY each £10.00 each 356ABC £947.10 £1243.00 £849.20 £1137.40 £82.50 £896.50 912 £947.10 £1243.00 £849.20 £1137.40 £82.50 £896.50 911 to 73 £947.10 £849.20 £1243.00 £1137.40 £82.50 £896.50 911 74 to 94 £1386.00 £902.00 £1012.00 £1265.00 £85.80 £962.50 993 94 to 98 £1012.00 £1386.00 £902.00 £1265.00 £90.20 £962.50 924 / 944 / 968 £1012.00 £1833.70 £902.00 £1723.70 £85.80 £962.50 928 (see item 2) £1416.00 £2126.00 Boxster/996/ 997 £1078.00