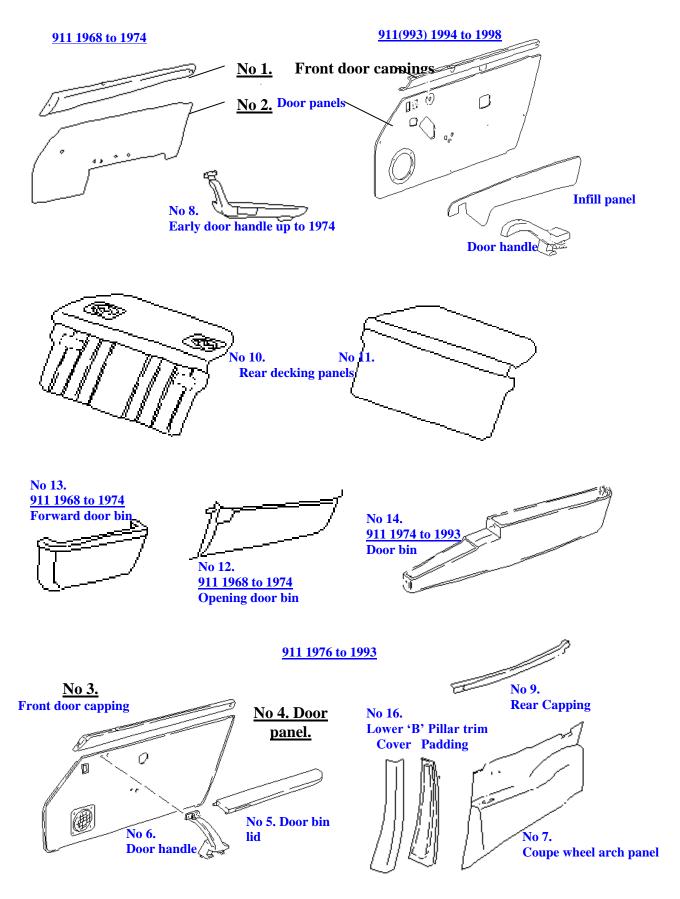

# **INTERIOR PANELING**

| <u>91</u> | 1 Pillar trims:                                         |             |   |
|-----------|---------------------------------------------------------|-------------|---|
| 1.        | B Pillars, fitted on own, lower part, leather           | £84.39 each | D |
| 2.        | B Pillars fitted as part of retrim, lower part, leather | £62.89 each | D |
| 3.        | B Pillars fitted on own, lower part, vinyl              | £73.10 each | D |
| 4.        | B Pillars fitted as part of retrim, lower part, vinyl   | £53.21 each | D |
| 5.        | B Pillars supply only, lower part, leather              | £18.28 pair | D |
| 6.        | B Pillars supply only, lower part, vinyl                | £10.21 pair | D |
| 7.        | B Pillar uppers, coupe, fitted. Leather                 | £68.26 each | D |
| 8.        | B Pillar uppers, coupe, fitted. Vinyl                   | £55.44 each | D |
| 9.        | B Pillar uppers, coupe, supply only, leather            | £13.44 pair | D |
|           |                                                         |             |   |

19/10/2016

11

| <ul> <li>10. B Pillar uppers, coupe, supply only, vinyl</li> <li>11. B Pillar uppers, Targa 993, leather fitted with retrim</li> <li>12. B Pillar uppers, Targa 993, vinyl fitted with retrim</li> <li>13. A Pillar upper, when fitted with dash, leather.</li> <li>14. A Pillar upper, when fitted with dash, vinyl.</li> <li>15. A Pillar supply only, leather</li> <li>16. A Pillar supply only, vinyl</li> <li>17. Targa roll bar forward part trimmed &amp; fitted, vinyl</li> <li>18. Targa roll bar, slot in part trimmed &amp; fitted, vinyl</li> <li>19. Targa 3pc windscreen surrounds</li> </ul> | £45.15 each<br>£63.43 each | D<br>D<br>C<br>C<br>D<br>D<br>D<br>D<br>D |       |
|-------------------------------------------------------------------------------------------------------------------------------------------------------------------------------------------------------------------------------------------------------------------------------------------------------------------------------------------------------------------------------------------------------------------------------------------------------------------------------------------------------------------------------------------------------------------------------------------------------------|----------------------------|-------------------------------------------|-------|
| Door Bins:<br>1. Door Bins, OEM originals trimmed ready to fit                                                                                                                                                                                                                                                                                                                                                                                                                                                                                                                                              | £344 each                  | В                                         |       |
| <ol> <li>Door Bins, offermarket trimmed ready to fit (Bare £177</li> </ol>                                                                                                                                                                                                                                                                                                                                                                                                                                                                                                                                  | £222.90 each               |                                           |       |
| 3. Door Bins, OEM originals untrimmed                                                                                                                                                                                                                                                                                                                                                                                                                                                                                                                                                                       | £275.20 each               |                                           |       |
| 4. O.E.M 2 part door bins 68-74                                                                                                                                                                                                                                                                                                                                                                                                                                                                                                                                                                             | £275.20 each<br>£P.O.A     | D                                         |       |
| 1                                                                                                                                                                                                                                                                                                                                                                                                                                                                                                                                                                                                           | £85.09                     |                                           |       |
| <ol> <li>Door bins re carpeted</li> <li>RS 964 seat belt cover untrimmed £76.86 ( in OE 5FV black c</li> </ol>                                                                                                                                                                                                                                                                                                                                                                                                                                                                                              |                            | aaab)                                     |       |
| 0. KS 904 seat ben cover untrinnined £70.80 ( In OE SFV black C                                                                                                                                                                                                                                                                                                                                                                                                                                                                                                                                             | alpet £102.77              | each)                                     |       |
| Panel sets:                                                                                                                                                                                                                                                                                                                                                                                                                                                                                                                                                                                                 |                            |                                           |       |
| 1. 2 door panels with stitched effect 911Sc/3.2/964, supplied, leather                                                                                                                                                                                                                                                                                                                                                                                                                                                                                                                                      |                            | £387                                      | С     |
| <ol> <li>2 door panels with stitched effect, supplied and fitted, leather</li> <li>2 door panels with stitched effect, supplied and fitted, leather</li> </ol>                                                                                                                                                                                                                                                                                                                                                                                                                                              |                            | £462.95                                   | B     |
| <ol> <li>2 door panels with stitched effect, supplied and fitted, feather</li> <li>3. 2 door panels with stitched effect, supplied, vinyl/ cloth</li> </ol>                                                                                                                                                                                                                                                                                                                                                                                                                                                 |                            | £321.10                                   | C     |
| <ol> <li>2 door panels with stitched effect, supplied and fitted, vinyl</li> <li>4. 2 door panels with stitched effect, supplied and fitted, vinyl</li> </ol>                                                                                                                                                                                                                                                                                                                                                                                                                                               |                            | £412.80                                   | B     |
| 5. 2 door panels, plain, supplied, leather 74-77 (fitted price £39                                                                                                                                                                                                                                                                                                                                                                                                                                                                                                                                          | 8 50)                      | £282.20                                   | C D   |
|                                                                                                                                                                                                                                                                                                                                                                                                                                                                                                                                                                                                             | 8.30)                      | £267.25                                   | C     |
| 6. 2 door panels, plain, supplied, vinyl/cloth 74-77                                                                                                                                                                                                                                                                                                                                                                                                                                                                                                                                                        |                            |                                           |       |
| 7. 2 door panels, supplied, untrimmed but inc $\frac{1}{4}$ foam                                                                                                                                                                                                                                                                                                                                                                                                                                                                                                                                            |                            | £76.36                                    | D     |
| 8. 2 door panels for up to 1968, 911 with pockets, leather. Supplied                                                                                                                                                                                                                                                                                                                                                                                                                                                                                                                                        |                            | £508.48                                   | B     |
| 9. 2 door panels for up to 1968, 911 with pockets, vinyl. Supplied                                                                                                                                                                                                                                                                                                                                                                                                                                                                                                                                          |                            | £435.91                                   | B     |
| 10. 2 door panels 912 with elasticated pocket, leather supplied                                                                                                                                                                                                                                                                                                                                                                                                                                                                                                                                             |                            | £427.85                                   | B     |
| 11. 2 door panels 912 with elasticated pocket, vinyl supplied                                                                                                                                                                                                                                                                                                                                                                                                                                                                                                                                               |                            | £365.50                                   | В     |
| 12. 2 door panels for OE door bin arrangement, 1968-1974, leather su                                                                                                                                                                                                                                                                                                                                                                                                                                                                                                                                        |                            | £275.75                                   | B     |
| 13. 2 door panels for OE door bin arrangement, 1968-1974, vinyl, sup                                                                                                                                                                                                                                                                                                                                                                                                                                                                                                                                        |                            | £226.83                                   | В     |
| 14. 2 door panels for OE door bin arrangement, 1968-1974, leather, su                                                                                                                                                                                                                                                                                                                                                                                                                                                                                                                                       | upplied & fitted           |                                           | В     |
| 15. Door panel cover parts, 911 Sc/3.2, leather                                                                                                                                                                                                                                                                                                                                                                                                                                                                                                                                                             |                            | £133.84 ea                                |       |
| 16. Door panel cover parts, 911 Sc/3.2, vinyl                                                                                                                                                                                                                                                                                                                                                                                                                                                                                                                                                               |                            | £106.16 e                                 | ach D |
| Capping sets:                                                                                                                                                                                                                                                                                                                                                                                                                                                                                                                                                                                               | 0100                       |                                           |       |
| 1. Capping set of 4 pieces along front & rear panels, leather                                                                                                                                                                                                                                                                                                                                                                                                                                                                                                                                               | £133.5                     |                                           |       |
| 2. Capping set of 4 pieces along front & rear panels, vinyl                                                                                                                                                                                                                                                                                                                                                                                                                                                                                                                                                 | £104.5                     |                                           |       |
| 3. Capping set of 4 pieces along front & rear panels, leather Targa/9                                                                                                                                                                                                                                                                                                                                                                                                                                                                                                                                       |                            |                                           |       |
| 4. Capping set of 4 pieces along front & rear panels, leather cut parts                                                                                                                                                                                                                                                                                                                                                                                                                                                                                                                                     | -                          |                                           |       |
| 5. Capping set of 2 pieces along front panels only, leather                                                                                                                                                                                                                                                                                                                                                                                                                                                                                                                                                 | £90.84                     |                                           |       |
| 6. Capping set of 2 pieces along front panels only, vinyl                                                                                                                                                                                                                                                                                                                                                                                                                                                                                                                                                   | £71.49                     |                                           |       |
| 7. Capping set of 2 pieces along rear panels only, Targa/Coupe, leath                                                                                                                                                                                                                                                                                                                                                                                                                                                                                                                                       |                            |                                           |       |
| 8. Capping set of 2 pieces along rear panels only, Targa/Coupe, viny                                                                                                                                                                                                                                                                                                                                                                                                                                                                                                                                        |                            |                                           |       |
| 9. Capping set of 2 pieces along rear panels only, Targa/993, leather                                                                                                                                                                                                                                                                                                                                                                                                                                                                                                                                       | £112.8                     | 88 C                                      |       |
|                                                                                                                                                                                                                                                                                                                                                                                                                                                                                                                                                                                                             |                            |                                           |       |
| Supply only ready to fit 911                                                                                                                                                                                                                                                                                                                                                                                                                                                                                                                                                                                | -                          |                                           |       |
| 1. Front door panels, leather including infills for 993, exchange part                                                                                                                                                                                                                                                                                                                                                                                                                                                                                                                                      | £445.0                     | 1                                         |       |
| 2. Front door panels, vinyl, including infills for 993 exchange part                                                                                                                                                                                                                                                                                                                                                                                                                                                                                                                                        | £348.32                    | 2 pair D                                  |       |
|                                                                                                                                                                                                                                                                                                                                                                                                                                                                                                                                                                                                             |                            |                                           |       |