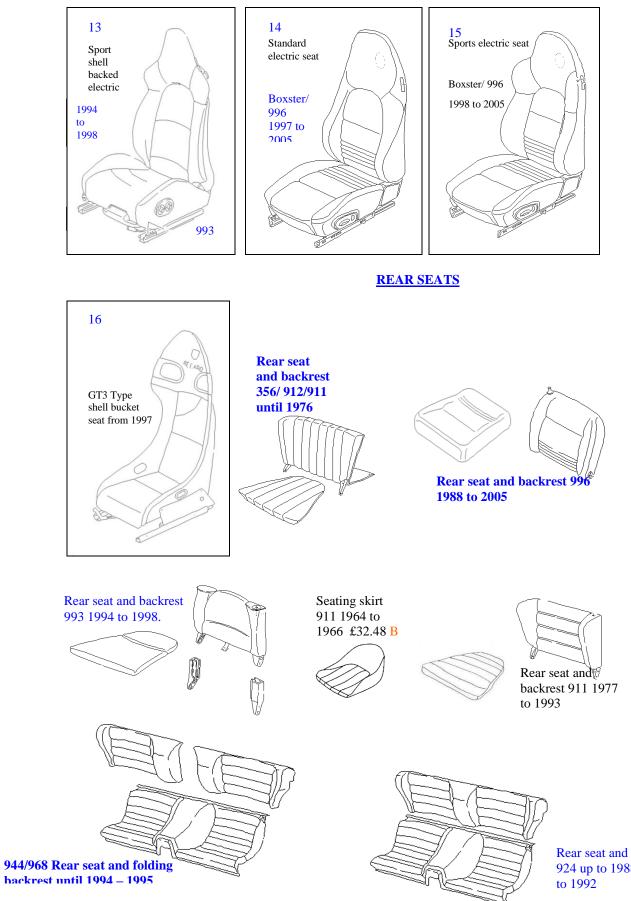

# **SEATS**

Rear seat and backrest 924 up to 1988, 944 up

19/10/2016

|                   | All ret                       | rim and supp  | oly prices on | this page car | ry a B trade di | scount      |                   |                |
|-------------------|-------------------------------|---------------|---------------|---------------|-----------------|-------------|-------------------|----------------|
|                   | Front seats                   | Front & rear  | Front seats   | Front & rear  | Front seats     | Front seat  | Front             | Front seats    |
|                   | retrimmed in                  | seats         | retrimmed in  |               | (centre         | new leather |                   |                |
|                   | OE leather Per                |               | -             | retrimmed in  | sections)       | facings OE  |                   |                |
|                   | Pair                          | OE leather    | Vinyl/cloth   | OE            | retrimmed in    | Per Pair    | ,                 | leather/vinyl  |
|                   | (Ruched see<br>item 10 below) |               | Per Pair      | Vinyl/cloth   | OE cloth        |             | facings<br>OE Per | OE Per<br>Pair |
|                   | item to below)                |               |               |               |                 |             | Pair              | Fall           |
| RETRIM            |                               |               |               |               |                 |             | 1 dil             |                |
| 356ABC *          | £1279.25                      | £1741.50      | £1171.75      | £1636.15      | £801.55         | £1023.50    | £931.50           | £1236.25       |
| 912 / 911 to 73   | £1279.25                      | £1741.50      | £1171.75      | £1636.15      | £801.55         | £1023.50    | £931.50           | £1236.25       |
| 911 74 to 83      | £1392.13                      | £1779.13      | £1273.88      | £1742.58      | £839.50         | £1104.00    | £971.75           | £1287.85       |
| 911 83 to 94      | £1392.13                      | £1779.13      | £1273.88      | £1742.58      | £839.50         | £1104.00    | £971.75           | £1287.85       |
| 993 / 94 to 98 *  | £1392.13                      | £1800.63      | £1273.88      | £1742.58      | £839.50         | £1104.00    | £971.75           | £1287.85       |
| 924 / 944 / 968 * | £1392.13                      | £2300.50      | £1273.88      | £2107.00      | £839.50         | £1104.00    | £971.75           | £1287.85       |
| 928 (see item 2)  | £1967.00                      | £2981.00      | £1917.00      | £2879.00      | £1341.00        | £1518.00    | £1404.00          | £1776.00       |
| Boxster/996/997   | £1381.38                      | £1875.88      |               |               |                 |             |                   |                |
| Note : special    |                               |               |               |               |                 |             |                   |                |
| order leather     |                               |               |               |               |                 |             |                   |                |
| colours + £ 250   | (No discount of               | on special co | olour surchar | ge fee)       |                 |             |                   |                |

#### Front seat Front and Front seat Front & rear Front seats Front seat covers OE rear seat covers OE seat covers centre sections covers half leather Perf covers OE cloth/ vinyl OE Leather OE OE £80 extra Pair leather Perf Pair Vinyl/cloth Perf/ cloth, leather/vinyl Headrest Headrest Pair extra each covers £10.00 covers SUPPLY ONLY each £10.00 each 356ABC £947.10 £1243.00 £849.20 £1137.40 £82.50 £896.50 912 £947.10 £1243.00 £849.20 £1137.40 £82.50 £896.50 911 to 73 £947.10 £849.20 £1243.00 £1137.40 £82.50 £896.50 911 74 to 94 £1386.00 £902.00 £1012.00 £1265.00 £85.80 £962.50 993 94 to 98 £1012.00 £1386.00 £902.00 £1265.00 £90.20 £962.50 924 / 944 / 968 £1012.00 £1833.70 £902.00 £1723.70 £85.80 £962.50 928 (see item 2) £1416.00 £2126.00 Boxster/996/ 997 £1078.00

9. New cables, sports seat '74 – '80 £38.50

10. Ruched effect 3.2/964/993/ 928/996 £269.50

pair

Each, short and long Add extra to seat pricing

RS Touring part produced In house

Rear seats 911 up to 1993 Single cover parts